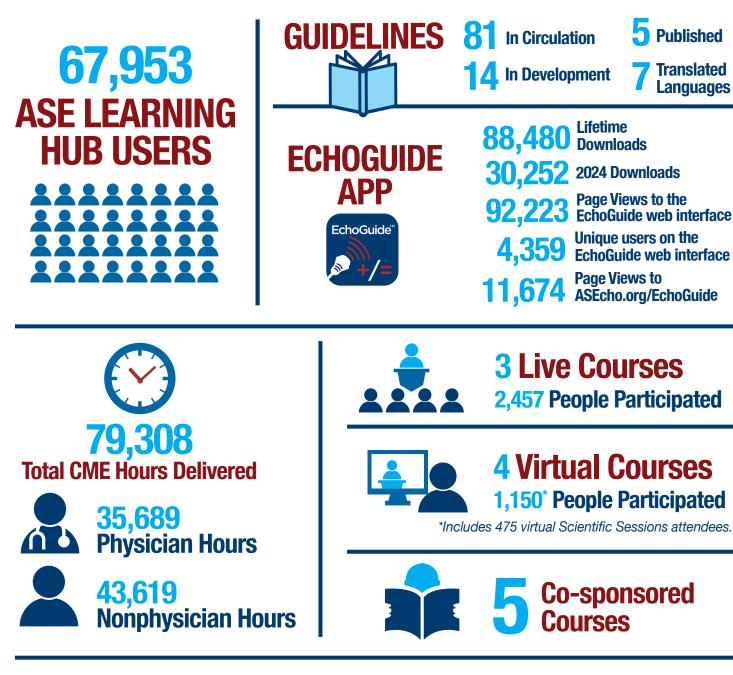

### **EDUCATION**

**103** Online Education Activities

**34,590** Total Registrants

**72** Countries Represented

#### **4,648** Total Educational Products Sold

1,475 Physical Products

1,611 Online Products

1,603 Guideline Products

ASELearningHub.org

## **INNOVATION & RESEARCH**

**1,346,240** Total JASE Downloads

590 Reviewer CME Credits Claimed

**505** Unique Reviewers for JASE

**OnlineJASE.com** 

**\$100,000** Given to Support NHLBI/NIH HeartShare

**\$250,000** Awarded for Research in Severe Valvular Disease