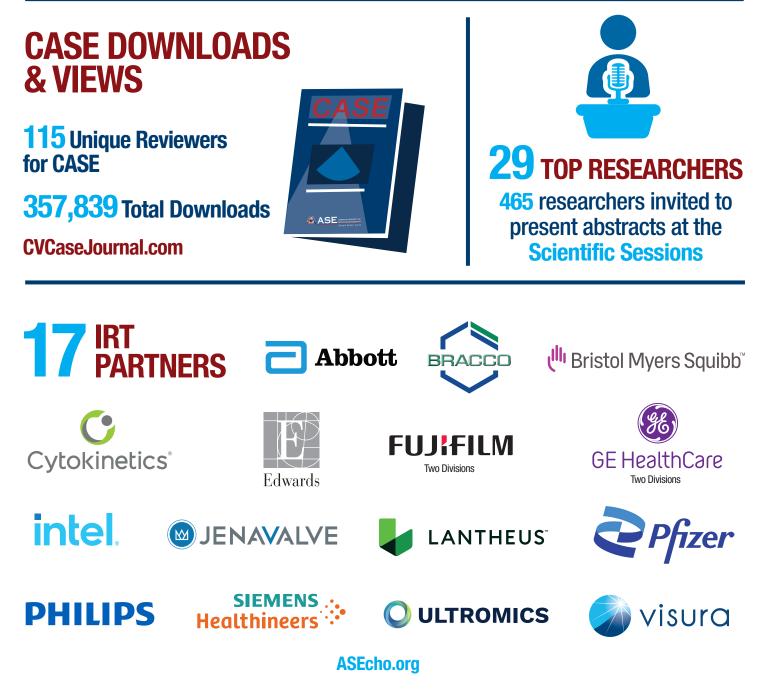

## **INNOVATION & RESEARCH**

**1,346,240** Total JASE Downloads

590 Reviewer CME Credits Claimed

**505** Unique Reviewers for JASE

**OnlineJASE.com** 

**\$100,000** Given to Support NHLBI/NIH HeartShare

**\$250,000** Awarded for Research in Severe Valvular Disease